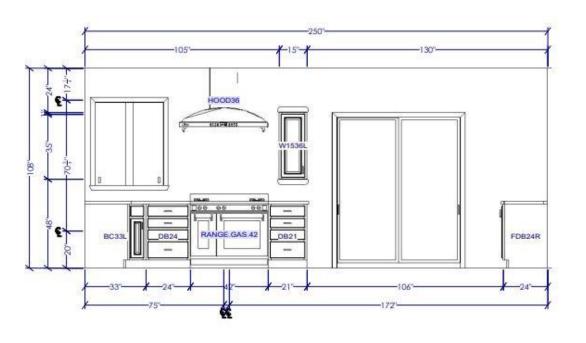

Large kitchen Elevation with Back yard Door

All dimensions size designations given are subject to verification on job site and adjustment to fit job conditions.

Pourchista Shahi Project#4 Into the released or copied unless applicable fee has been paid or job order placed.

This is an original design and must not be released or copied unless applicable fee has been paid or job order placed.

Ritchen\_Bath Design

Back Yard Drawing #: 1 | Scale : 0 1/2" 1

Refrigerator and pantry elevation