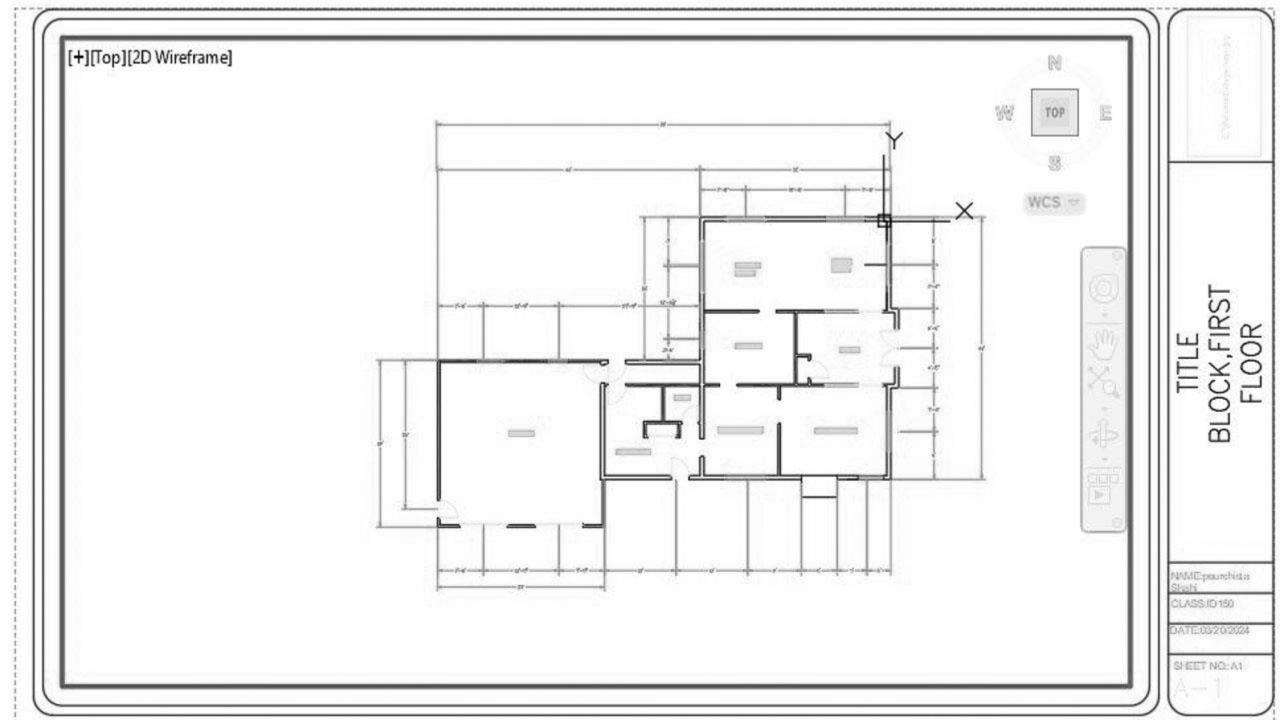

① 3D View 2

Palomar College Drafting Technology Program College in San Marcos, California 1140 W Mission Rd, San Marcos, CA 92089 COVER

Project Name:Intro to revit

Class Info

Designer:pourchista Shahi

Scale:

## Roof Plan -Site

Palamar Codege Dulling Technology Prington College in San Marcon, California 1160 W Mission Rd, San Marcon, CA 60000 Reflected ceiling

Project Name Intro to rest

Scale: 1/16" = 1'-0"

Designer pourchists Shahi

Elevation East, west, north ,south

Designer:pourchista Shahi

Palomar College Disatting Technology Program College in San Marcos, California 1140 W Mission Rd, San Marcos, CA 92089 Interior Elevation
Project Name:Intro to revit

Class Info:

Designer:pourchista Shahi

Scale: 1/4" = 1'-0"

3D View 5

Patemar College Drafting Technology Program College in San Marcos, California 1140 W Mission Rd, San Marcos, CA 92089 Interior Render

Project Name:Intro to revit

Class Info:

Designer:pourchista Shahi

Scale:

Commercial Project