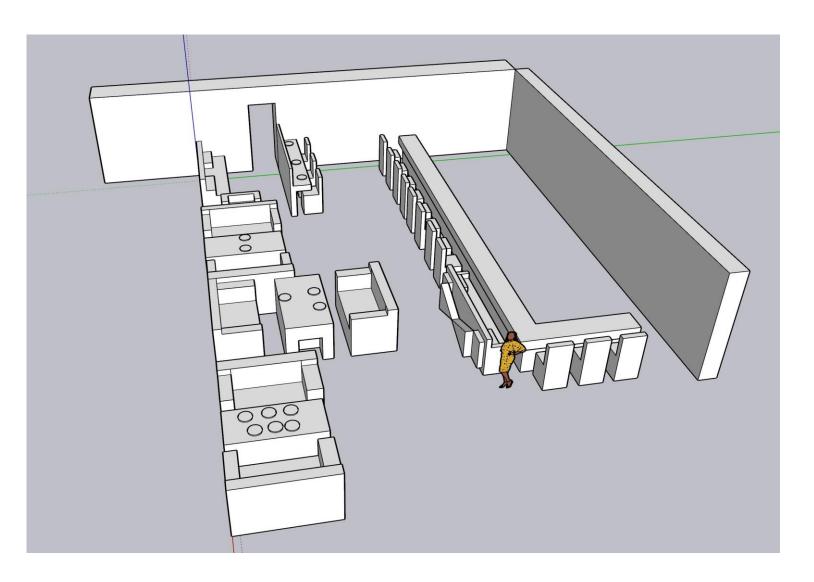

0"





3D View 5



Patemar College Drafting Technology Program College in San Marcos, California 1140 W Mission Rd, San Marcos, CA 92089 Interior Render

Project Name:Intro to revit

Class Info:

Designer:pourchista Shahi

Scale:









Commercial Project





## PROTOTYPICAL AND CRITERIA MATRIX

SPECIAL





## **RELATIONSHIP DIAGRAM**



# **BUBBLE DIAGRAM**

#### Preliminary Floor Plan



### LIGHTENING AND CEILING













### Relationship diagrams







### Bubble/block diagrams



Final rendered floor plan



Floor Plan Top view





Reception

Waiting Room Area



Consultation Office 1





Consultation office 2

Exam Room 1



Exam Room 2





















PALOMAN COLLEGE

Floor1 — FINA

NAME :pour chiste Shelf

CLASS.ID 150

DATE:05/22/2024

SHEET NO.

A - 16















Section 2:
Hand Drafting
ELEVATIONS
STAIRDETAILS
FLOORPLANS
BUILDIGSECTIONS
SITEPLAN
3D Art Panel









































POURCHISTA ZHWHZ 02106124\_ ARCH 105





3D Art Panel For Interior















**&** 858-649-9604

g.pourchista@yahoo.com

https://www.chistadesign.com/

https://www.linkedin.com/in/pourchista-shahi-895754ab/

Instagram:

@https://www.instagram.com/chista\_design7/