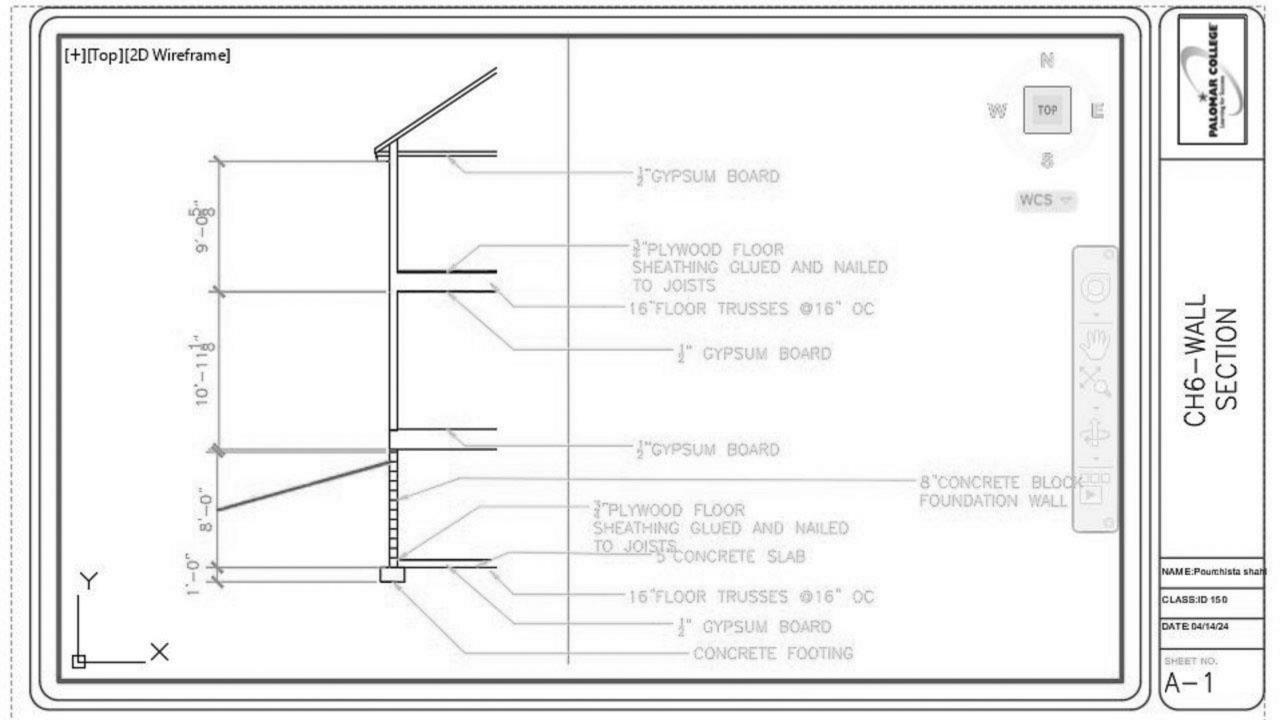

① 3D View 2

Palomar College Drafting Technology Program College in San Marcos, California 1140 W Mission Rd, San Marcos, CA 92089 COVER

Project Name:Intro to revit

Class Info

Designer:pourchista Shahi

Scale:

## Roof Plan -Site

Palamar Codege Dulling Technology Prington College in San Marcon, California 1160 W Mission Rd, San Marcon, CA 60000 Reflected ceiling

Project Name Intro to rest

Scale: 1/16" = 1'-0"

Designer pourchists Shahi

Elevation East, west, north ,south

Designer:pourchista Shahi

Palomar College Disatting Technology Program College in San Marcos, California 1140 W Mission Rd, San Marcos, CA 92089 Interior Elevation
Project Name:Intro to revit

Class Info:

Designer:pourchista Shahi

Scale: 1/4" = 1'-0"

3D View 5

Patemar College Drafting Technology Program College in San Marcos, California 1140 W Mission Rd, San Marcos, CA 92089 Interior Render

Project Name:Intro to revit

Class Info:

Designer:pourchista Shahi

Scale:

Commercial Project