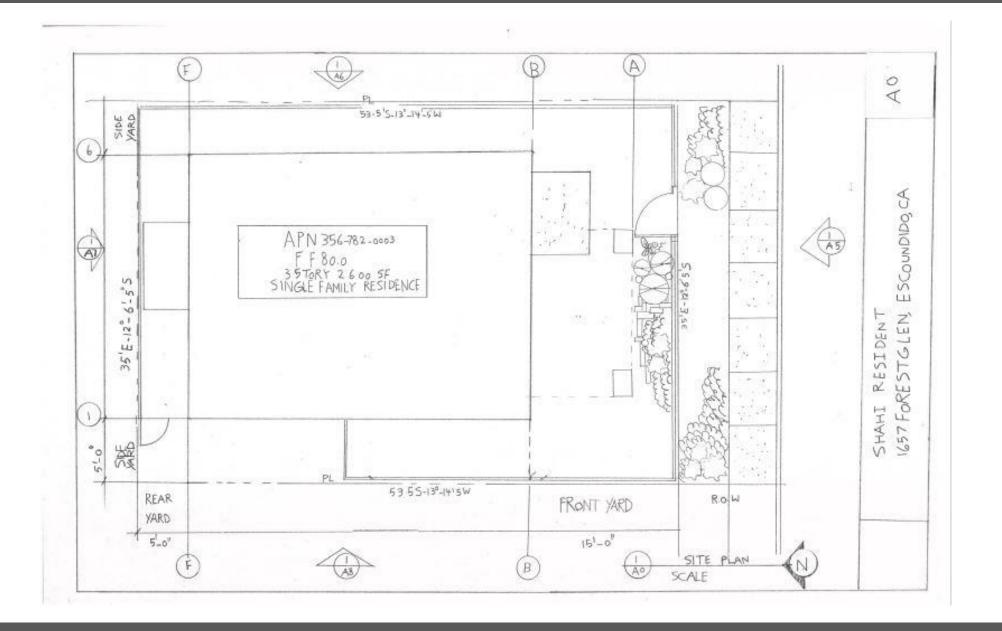

| Door Schedule |       |        |      |
|---------------|-------|--------|------|
| Count         | Width | Height | Туре |

| 1  | 3' - 0"  | 7' - 0" | 36" x 84"            |
|----|----------|---------|----------------------|
| 1  | 2' - 6"  | 7' - 0" | 30" x 84"            |
| 1  | 18' - 0" | 7' - 0" | garage<br>door large |
| 1  | 2' - 6"  | 7' - 0" | 30" x 84"            |
| 1  | 2' - 6"  | 7' - 0" | 30" x 84"            |
| 1  | 2' - 6"  | 7' - 0" | 30" x 84"            |
| 1  | 2' - 8"  | 7' - 0" | 32" x 84"            |
| 1. | 2' - 8"  | 7' - 0" | 32" x 84"            |

| Window Schedule |      |       |       |
|-----------------|------|-------|-------|
| Height          | Туре | Width | Count |

| 6' - 0" | 57" x 72" | 4' - 9" | 1 |
|---------|-----------|---------|---|
| 6' - 0" | 57" x 72" | 4' - 9" | 1 |
| 6' - 0" | 57" x 72" | 4' - 9" | 1 |
| 6' - 0" | 57" x 72" | 4' - 9" | 1 |
| 6' - 0" | 57" x 72" | 4' - 9" | 1 |
| 6' - 0" | 57" x 72" | 4' - 9" | 1 |
| 6' - 0" | 57" x 72" | 4' - 9" | 1 |
| 6' - 0" | 57" x 72" | 4' - 9" | 1 |
| 6' - 0" | 57" x 72" | 4' - 9" | 1 |