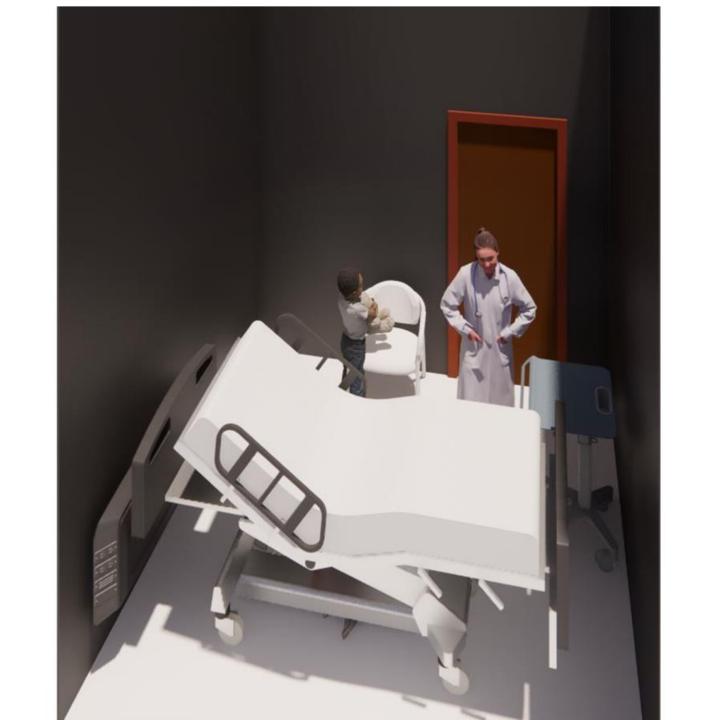

rnia 1140 W Mission Rd, San Marcos, CA 92089 Interior Elevation
Project Name:Intro to revit

Class Info:

Designer:pourchista Shahi

Scale: 1/4" = 1'-0"





3D View 5



Patemar College Drafting Technology Program College in San Marcos, California 1140 W Mission Rd, San Marcos, CA 92089 Interior Render

Project Name:Intro to revit

Class Info:

Designer:pourchista Shahi

Scale:









Commercial Project





## PROTOTYPICAL AND CRITERIA MATRIX

SPECIAL





## **RELATIONSHIP DIAGRAM**



# **BUBBLE DIAGRAM**

#### Preliminary Floor Plan



### LIGHTENING AND CEILING













### Relationship diagrams







### Bubble/block diagrams



Final rendered floor plan



Floor Plan Top view





Reception

Waiting Room Area



Consultation Office 1





Consultation office 2

Exam Room 1



Exam Room 2





















PALOMAN COLLEGE

Floor1 — FINA

NAME :pour chiste Shelf

CLASS.ID 150

DATE:05/22/2024

SHEET NO.

A - 16















Section 2:
Hand Drafting
ELEVATIONS
STAIRDETAILS
FLOORPLANS
BUILDIGSECTIONS
SITEPLAN
3D Art Panel









































POURCHISTA ZHWHZ 02106124\_ ARCH 105





3D Art Panel For Interior















**&** 858-649-9604

g.pourchista@yahoo.com

https://www.chistadesign.com/

https://www.linkedin.com/in/pourchista-shahi-895754ab/

Instagram:

@https://www.instagram.com/chista\_design7/