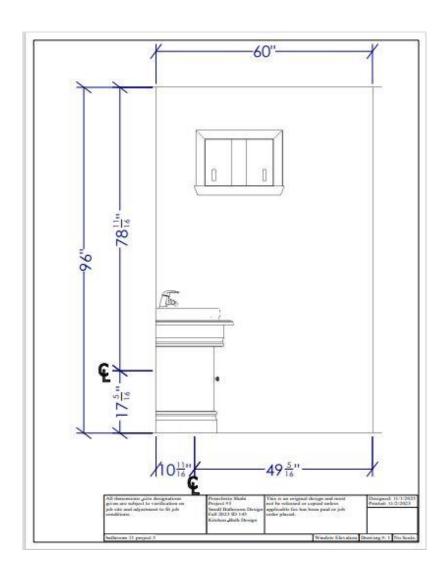

Large kitchen Elevation with Back yard Door

All dimensions size designations given are subject to verification on job site and adjustment to fit job conditions.

Pourchista Shahi Project#4 Into the released or copied unless applicable fee has been paid or job order placed.

This is an original design and must not be released or copied unless applicable fee has been paid or job order placed.

Ritchen\_Bath Design

Back Yard Drawing #: 1 | Scale : 0 1/2" 1

Refrigerator and pantry elevation

| All dimensions size designations<br>given are subject to verification on<br>job site and adjustment to fit job<br>conditions. | Project#4 | This is an original design and must<br>not be released or copied unless<br>applicable fee has been paid or job<br>order placed. | Printed: 12/12/2023            |
|-------------------------------------------------------------------------------------------------------------------------------|-----------|---------------------------------------------------------------------------------------------------------------------------------|--------------------------------|
| kitchen design 4 wednsday 29                                                                                                  | 1000      | Island D                                                                                                                        | Prawing #: 1 Scale : 0 1/2* 1' |