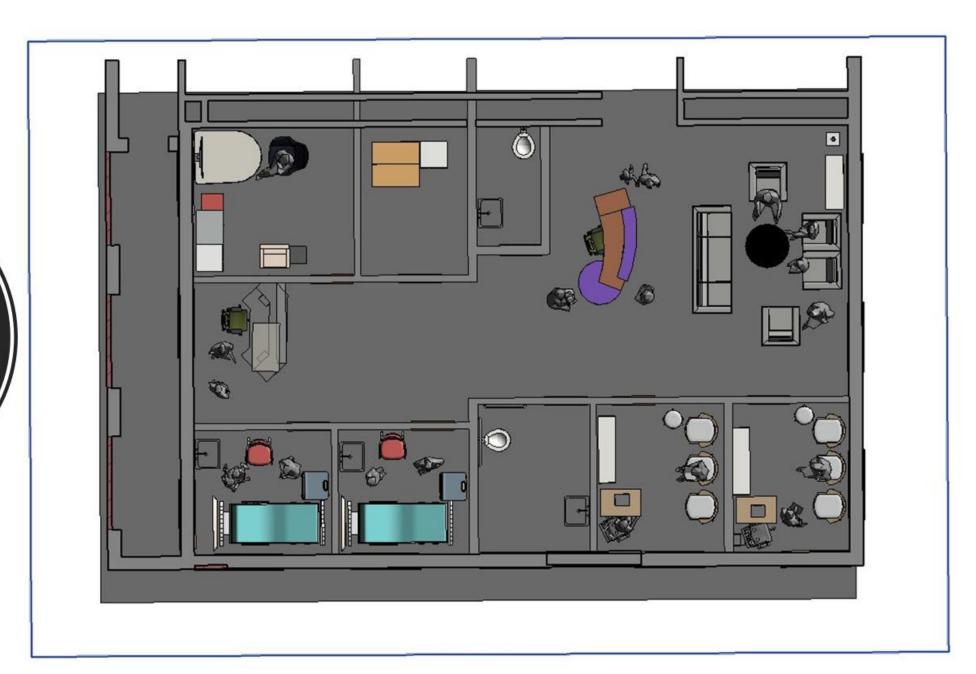

### Bubble/block diagrams

Final rendered floor plan

Floor Plan Top view

Reception

Waiting Room Area

Consultation Office 1

Consultation office 2

Exam Room 1

Exam Room 2

PALOMAN COLLEGE

Floor1 — FINA

NAME :pour chiste Shelf

CLASS.ID 150

DATE:05/22/2024

SHEET NO.

A - 16