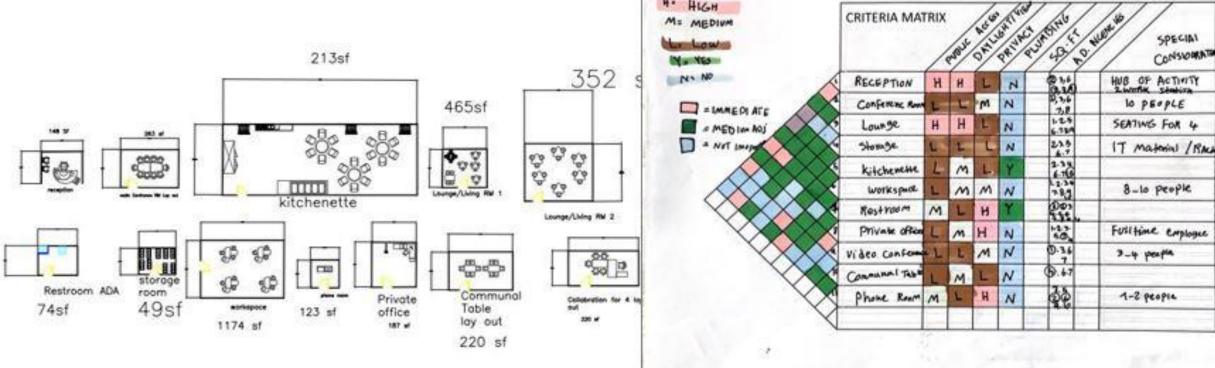

n -Site













Palamar Codege Dulling Technology Prington College in San Marcon, California 1160 W Mission Rd, San Marcon, CA 60000 Reflected ceiling

Project Name Intro to rest

Scale: 1/16" = 1'-0"

Designer pourchists Shahi

Elevation East, west, north ,south









Designer:pourchista Shahi









Palomar College Disatting Technology Program College in San Marcos, California 1140 W Mission Rd, San Marcos, CA 92089 Interior Elevation
Project Name:Intro to revit

Class Info:

Designer:pourchista Shahi

Scale: 1/4" = 1'-0"





3D View 5



Patemar College Drafting Technology Program College in San Marcos, California 1140 W Mission Rd, San Marcos, CA 92089 Interior Render

Project Name:Intro to revit

Class Info:

Designer:pourchista Shahi

Scale:









Commercial Project





## PROTOTYPICAL AND CRITERIA MATRIX

SPECIAL





## **RELATIONSHIP DIAGRAM**



# **BUBBLE DIAGRAM**

#### Preliminary Floor Plan



### LIGHTENING AND CEILING













### Relationship diagrams







### Bubble/block diagrams



Final rendered floor plan



Floor Plan Top view





Reception

Waiting Room Area



Consultation Office 1





Consultation office 2

Exam Room 1



Exam Room 2





















PALOMAN COLLEGE

Floor1 — FINA

NAME :pour chiste Shelf

CLASS.ID 150

DATE:05/22/2024

SHEET NO.

A - 16















Section 2:
Hand Drafting
ELEVATIONS
STAIRDETAILS
FLOORPLANS
BUILDIGSECTIONS
SITEPLAN
3D Art Panel









































POURCHISTA ZHWHZ 02106124\_ ARCH 105





3D Art Panel For Interior















**&** 858-649-9604

g.pourchista@ya