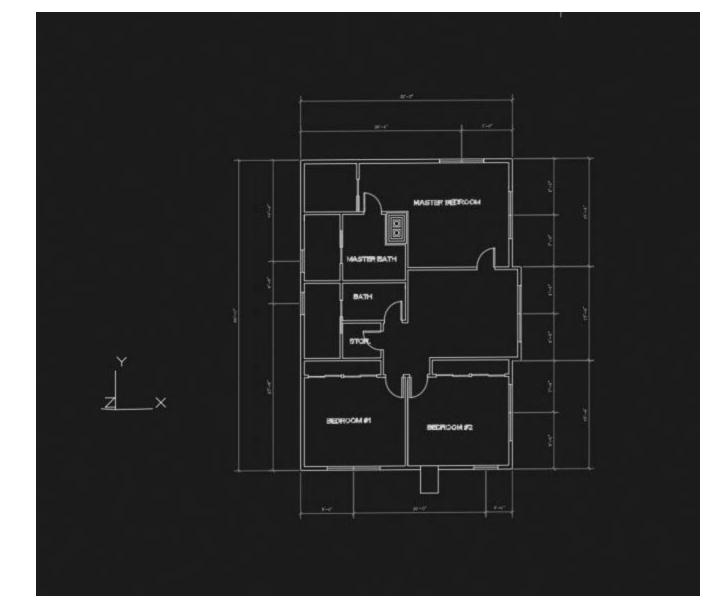

= 1'-0"





3D View 5



Patemar College Drafting Technology Program College in San Marcos, California 1140 W Mission Rd, San Marcos, CA 92089 Interior Render

Project Name:Intro to revit

Class Info:

Designer:pourchista Shahi

Scale:









Commercial Project





## PROTOTYPICAL AND CRITERIA MATRIX

SPECIAL





## **RELATIONSHIP DIAGRAM**



# **BUBBLE DIAGRAM**

#### Preliminary Floor Plan



### LIGHTENING AND CEILING













### Relationship diagrams







### Bubble/block diagrams



Final rendered floor plan



Floor Plan Top view





Reception

Waiting Room Area



Consultation Office 1





Consultation office 2

Exam Room 1



Exam Room 2





















PALOMAN COLLEGE

Floor1 — FINA

NAME :pour chiste Shelf

CLASS.ID 150

DATE:05/22/2024

SHEET NO.

A - 16















Section 2:
Hand Drafting
ELEVATIONS
STAIRDETAILS
FLOORPLANS
BUILDIGSECTIONS
SITEPLAN
3D Art Panel









































POURCHISTA ZHWHZ 02106124\_ ARCH 105





3D Art Panel For Interior















**&** 858-649-9604

g.pourchista@yahoo.com

https://www.chistadesign.com/

https://www.linkedin.com/in/pourchista-shahi-895754ab/

Instagram:

@https://www.instagram.com/chista\_design7/