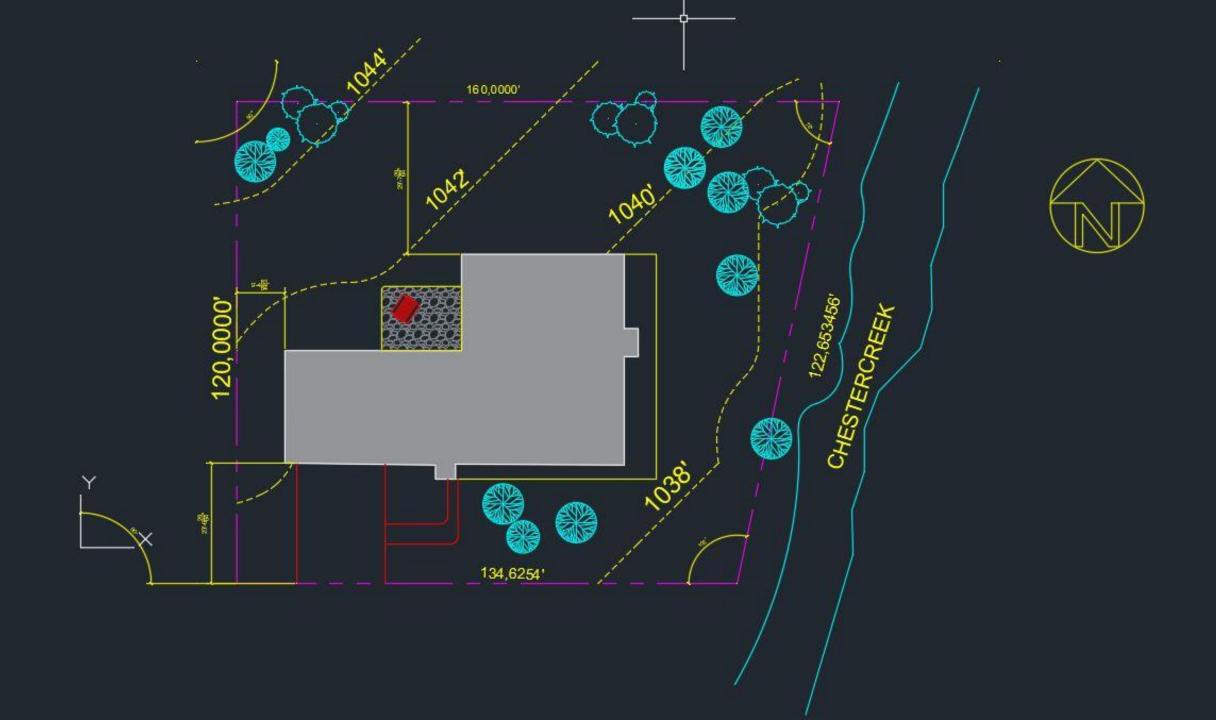

## Section 2

- Hand Drafting
- ELEVATIONS
- STAIRDETAILS
- FLOORPLAN
- Site Plan
- 3D art panel for interior

Section1:
Design 2020 kitchen &Bath
Revit
Commercial Design Project
Sketch up
AutoCAD,

Design 2020 –Kitchen & Bath

Section 2:
Hand Drafting
ELEVATIONS
STAIRDETAILS
FLOORPLANS
BUILDIGSECTIONS
SITEPLAN
3D Art Panel

POURCHISTA ZHWHZ 02106124\_ ARCH 105

3D Art Panel For Interior

**&** 858-649-9604

g.pourchista@yahoo.com

https://www.chistadesign.com/