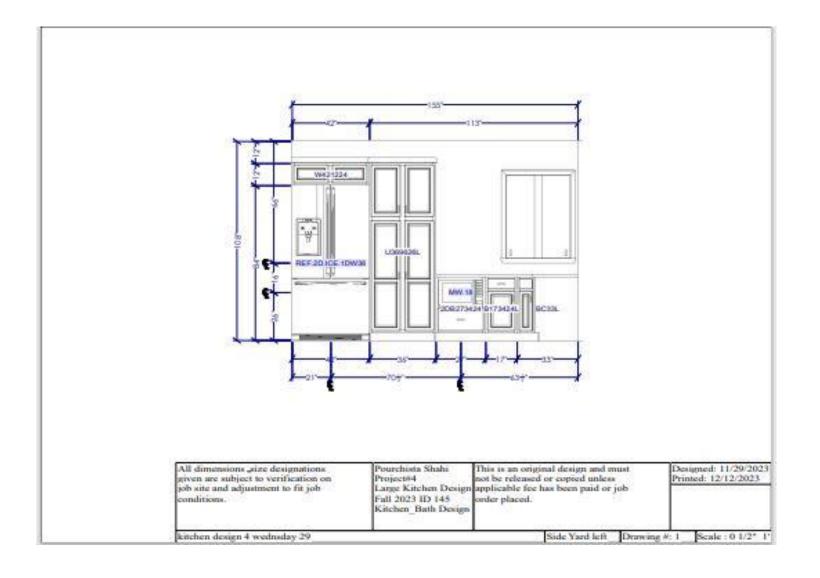

This is an original design and must not be released or copied unless applicable fee has been paid or job order placed.

Ritchen\_Bath Design

Back Yard Drawing #: 1 | Scale : 0 1/2" 1

Refrigerator and pantry elevation