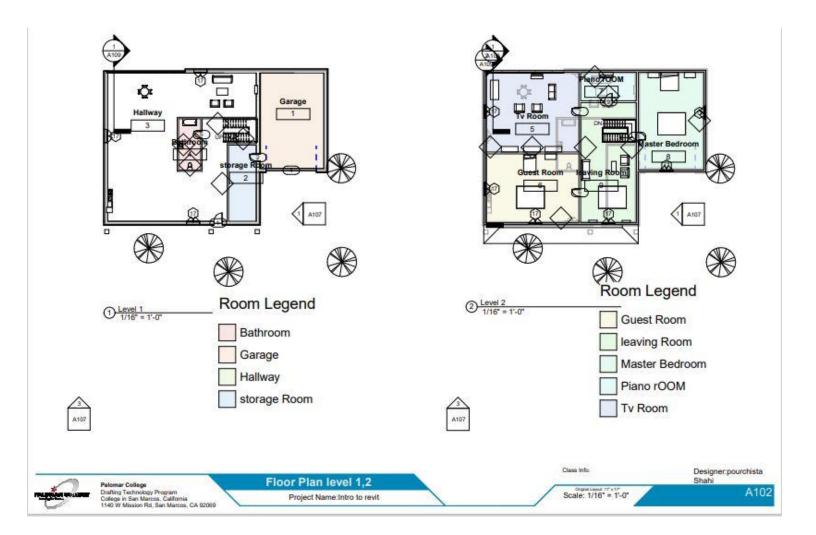

x 84"            |
| 1. | 2' - 8"  | 7' - 0" | 32" x 84"            |

| Window Schedule |      |       |       |
|-----------------|------|-------|-------|
| Height          | Туре | Width | Count |

| 6' - 0" | 57" x 72" | 4' - 9" | 1 |
|---------|-----------|---------|---|
| 6' - 0" | 57" x 72" | 4' - 9" | 1 |
| 6' - 0" | 57" x 72" | 4' - 9" | 1 |
| 6' - 0" | 57" x 72" | 4' - 9" | 1 |
| 6' - 0" | 57" x 72" | 4' - 9" | 1 |
| 6' - 0" | 57" x 72" | 4' - 9" | 1 |
| 6' - 0" | 57" x 72" | 4' - 9" | 1 |
| 6' - 0" | 57" x 72" | 4' - 9" | 1 |
| 6' - 0" | 57" x 72" | 4' - 9" | 1 |



① 3D View 2

Palomar College Drafting Technology Program College in San Marcos, California 1140 W Mission Rd, San Marcos, CA 92089 COVER

Project Name:Intro to revit

Class Info

Designer:pourchista Shahi

Scale:





## Roof Plan -Site













Palamar Codege Dulling Technology Prington College in San Marcon, California 1160 W Mission Rd, San Marcon, CA 60000 Reflected ceiling

Project Name Intro to rest

Scale: 1/16" = 1'-0"

Designer pourchists Shahi

Elevation East, west, north ,south









Designer:pourchista Shahi









Palomar College Disatting Technology Program College in San Marcos, California 1140 W Mission Rd, San Marcos, CA 92089 Interior Elevation
Project Name:Intro to revit

Class Info:

Designer:pourchista Shahi

Scale: 1/4" = 1'-0"





3D View 5



Patemar College Drafting Technology Program College in San Marcos, California 1140 W Mission Rd, San Marcos, CA 92089 Interior Render

Project Name:Intro to revit

Class Info:

Designer:pourchista Shahi

Scale:









Commercia