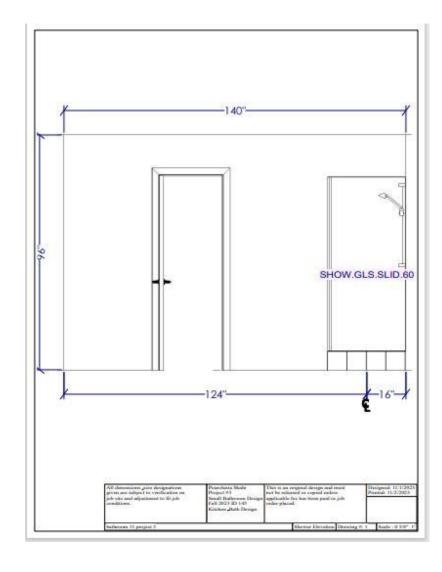

Large kitchen Elevation with Back yard Door

All dimensions size designations given are subject to verification on job site and adjustment to fit job conditions.

Pourchista Shahi Project#4 Into the released or copied unless applicable fee has been paid or job order placed.

This is an original design and must not be released or copied unless applicable fee has been paid or job order placed.

Ritchen\_Bath Design

Back Yard Drawing #: 1 | Scale : 0 1/2" 1

Refrigerator and pantry elevation

| All dimensions size designations<br>given are subject to verification on<br>job site and adjustment to fit job<br>conditions. | Project#4 | This is an original design and must<br>not be released or copied unless<br>applicable fee has been paid or job<br>order placed. | Printed: 12/12/2023            |
|-------------------------------------------------------------------------------------------------------------------------------|-----------|---------------------------------------------------------------------------------------------------------------------------------|--------------------------------|
| kitchen design 4 wednsday 29                                                                                                  | 1000      | Island D                                                                                                                        | Prawing #: 1 Scale : 0 1/2* 1' |