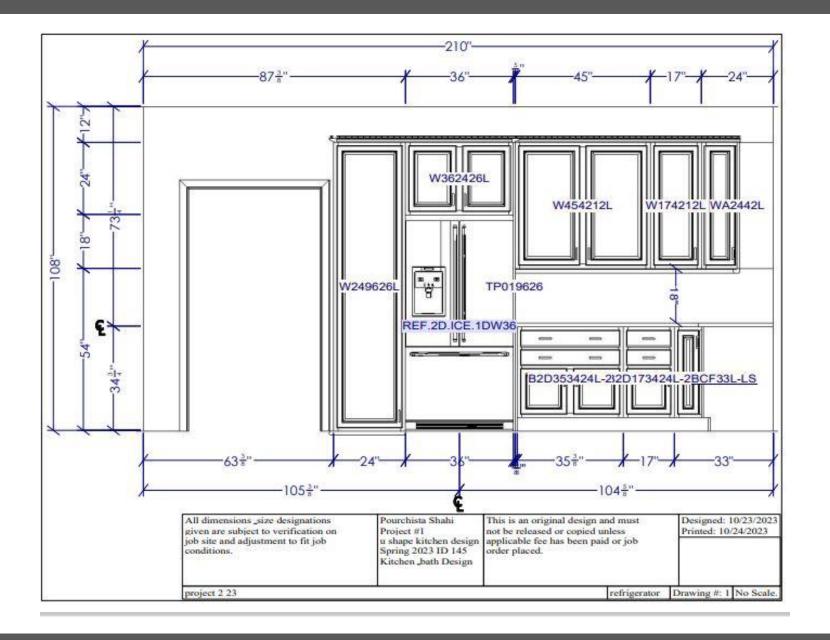

This is an original design and must not be released or copied unless applicable fee has been paid or job order placed.

Ritchen\_Bath Design

Back Yard Drawing #: 1 | Scale : 0 1/2" 1

Refrigerator and pantry elevation