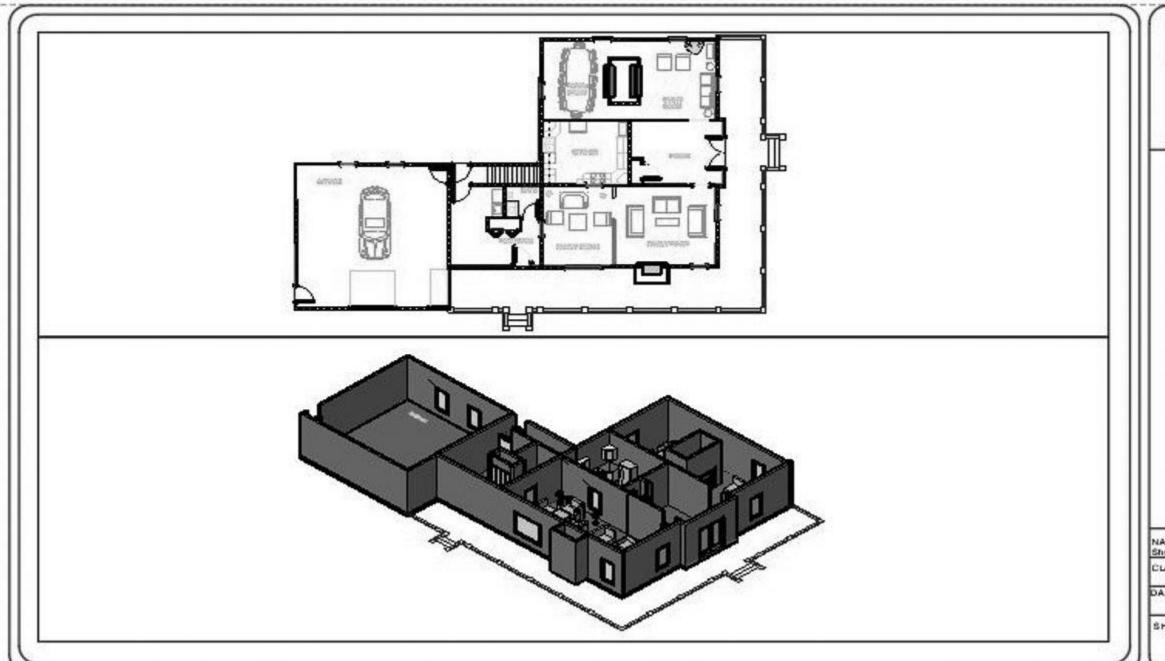

① 3D View 2

Palomar College Drafting Technology Program College in San Marcos, California 1140 W Mission Rd, San Marcos, CA 92089 COVER

Project Name:Intro to revit

Class Info

Designer:pourchista Shahi

Scale:

## Roof Plan -Site

Palamar Codege Dulling Technology Prington College in San Marcon, California 1160 W Mission Rd, San Marcon, CA 60000 Reflected ceiling

Project Name Intro to rest

Scale: 1/16" = 1'-0"

Designer pourchists Shahi

Elevation East, west, north ,south

Designer:pourchista Shahi

Palomar College Disatting Technology Program College in San Marcos, California 1140 W Mission Rd, San Marcos, CA 92089 Interior Elevation
Project Name:Intro to revit

Class Info:

Designer:pourchista Shahi

Scale: 1/4" = 1'-0"

3D View 5

Patemar College Drafting Technology Program College in San Marcos, California 1140 W Mission Rd, San Marcos, CA 92089 Interior Render

Project Name:Intro to revit

Class Info:

Designer:pourchista Shahi

Scale:

Commercial Project