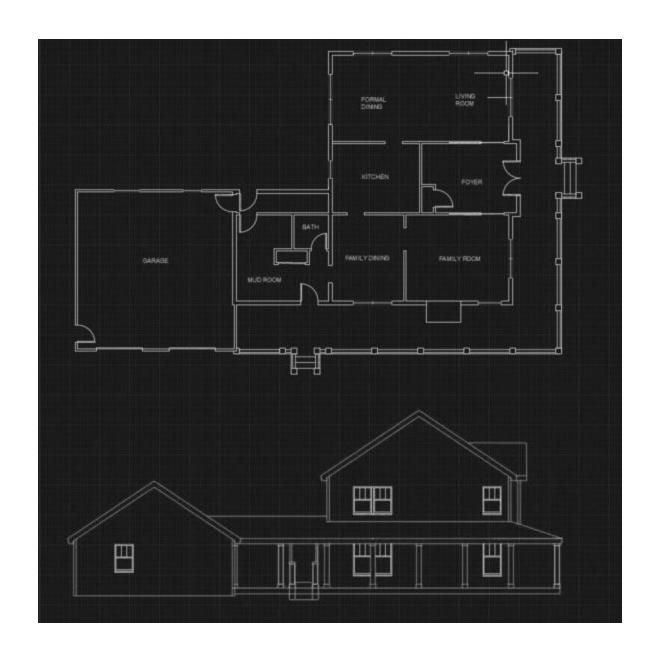

1'-0"





3D View 5



Patemar College Drafting Technology Program College in San Marcos, California 1140 W Mission Rd, San Marcos, CA 92089 Interior Render

Project Name:Intro to revit

Class Info:

Designer:pourchista Shahi

Scale:









Commercial Project





## PROTOTYPICAL AND CRITERIA MATRIX

SPECIAL





## **RELATIONSHIP DIAGRAM**



# **BUBBLE DIAGRAM**

#### Preliminary Floor Plan



### LIGHTENING AND CEILING













### Relationship diagrams







### Bubble/block diagrams



Final rendered floor plan



Floor Plan Top view





Reception

Waiting Room Area



Consultation Office 1





Consultation office 2

Exam Room 1



Exam Room 2





















PALOMAN COLLEGE

Floor1 — FINA

NAME :pour chiste Shelf

CLASS.ID 150

DATE:05/22/2024

SHEET NO.

A - 16















Section 2:
Hand Drafting
ELEVATIONS
STAIRDETAILS
FLOORPLANS
BUILDIGSECTIONS
SITEPLAN
3D Art Panel









































POURCHISTA ZHWHZ 02106124\_ ARCH 105





3D Art Panel For Interior















**&** 858-649-9604

g.pourchista@yahoo.com

https://www.chistadesign.com/

https://www.linkedin.com/in/pourchista-shahi-895754ab/

Instagram:

@https://www.instagram.com/chista\_design7/