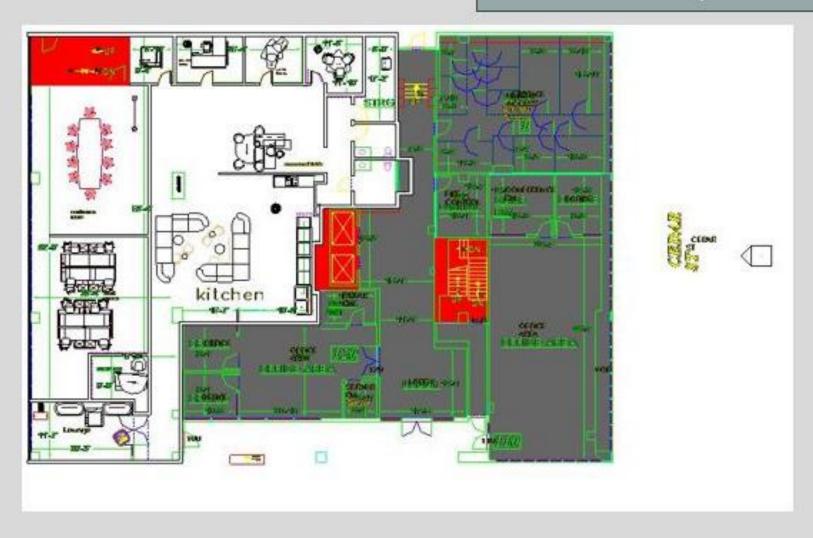

#### Preliminary Floor Plan

### Bubble/block diagrams

Final rendered floor plan

Floor Plan Top view

Reception

Waiting Room Area

Consultation Office 1

Consultation office 2

Exam Room 1