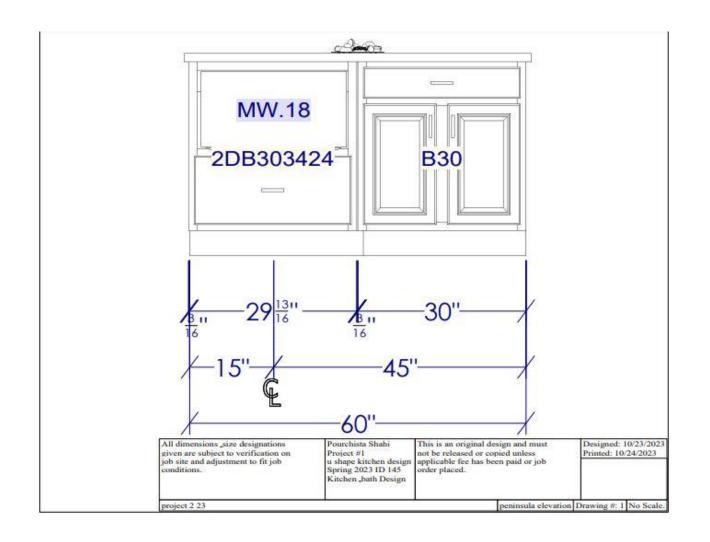

| All dimensions size designations<br>given are subject to verification on<br>job site and adjustment to fit job<br>conditions. | Project#4 | This is an original design and must<br>not be released or copied unless<br>applicable fee has been paid or job<br>order placed. | Printed: 12/12/2023            |
|-------------------------------------------------------------------------------------------------------------------------------|-----------|---------------------------------------------------------------------------------------------------------------------------------|--------------------------------|
| kitchen design 4 wednsday 29                                                                                                  | 1000      | Island D                                                                                                                        | Prawing #: 1 Scale : 0 1/2* 1' |