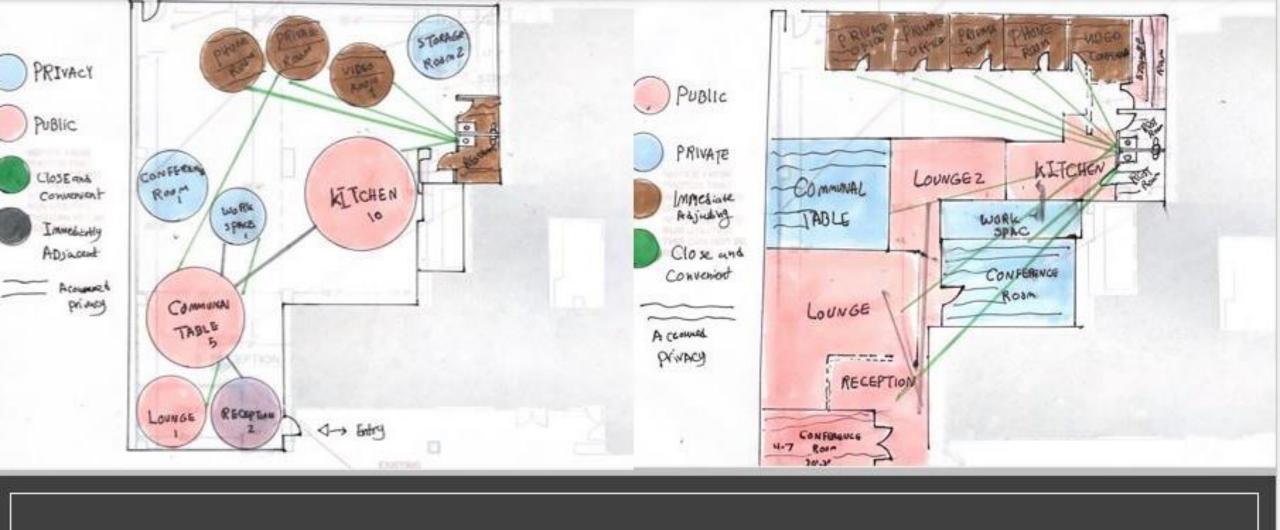

# **BUBBLE DIAGRAM**

### Bubble/block diagrams

Final rendered floor plan

Floor Plan Top view

Reception

Waiting Room Area

Consultation Office 1

Consultation office 2

Exam Room 1