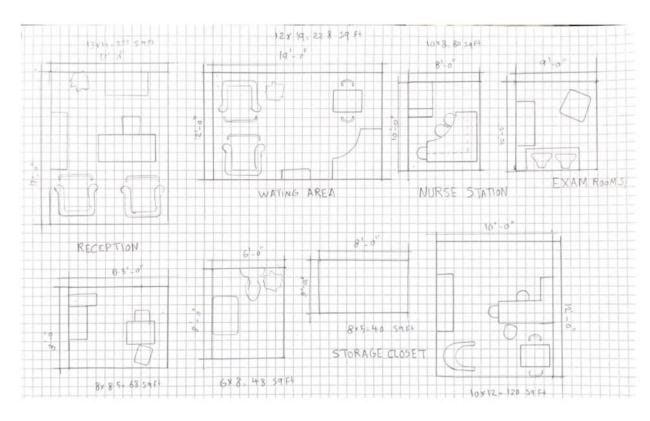

#### Preliminary Floor Plan

### Bubble/block diagrams

Final rendered floor plan

Floor Plan Top view

Reception

Waiting Room Area

Consultation Office 1

Consultation office 2

Exam Room 1