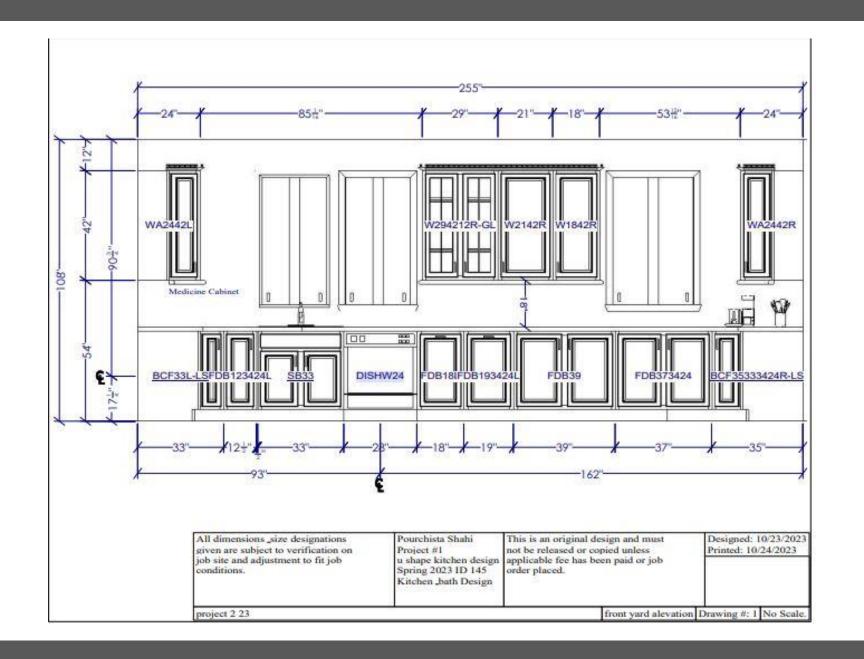

d inspiring spaces... Throughout my artistic and design career, I have received several awards that reflect my dedication and creative, I am a self-motivated, organized, and innovative professional. I thrive in high-pressure environments and am committed to turning challenges into creative opportunities. My mission is to design beautiful, functional, and emotionally resonant spaces that enhance the quality of life for those who use them.



## • Content Section 1

- Commercial Design Project
- Design 2020 kitchen &Bath
- Revit
- AutoCAD
- Sketch up

## Section 2

- Hand Drafting
- ELEVATIONS
- STAIRDETAILS
- FLOORPLAN
- Site Plan
- 3D art panel for interior

Section1:
Design 2020 kitchen &Bath
Revit
Commercial Design Project
Sketch up
AutoCAD,



Design 2020 –Kitchen & Bath









































Large kitchen Elevation with Back yard Door



All dimensions size designations given are subject to verification on job site and adjustment to fit job conditions.

Pourchista Shahi Project#4 Into the released or copied unless applicable fee has been paid or job order placed.

This is an original design and must not be released or copied unless applicable fee has been paid or job order placed.

Ritchen\_Bath Design

Back Yard Drawing #: 1 | Scale : 0 1/2" 1



Refrigerator and pantry elevation







| All dimensions size designations<br>given are subject to verification on<br>job site and adjustment to fit job<br>conditions. | Project#4 | This is an original design and must<br>not be released or copied unless<br>applicable fee has been paid or job<br>order placed