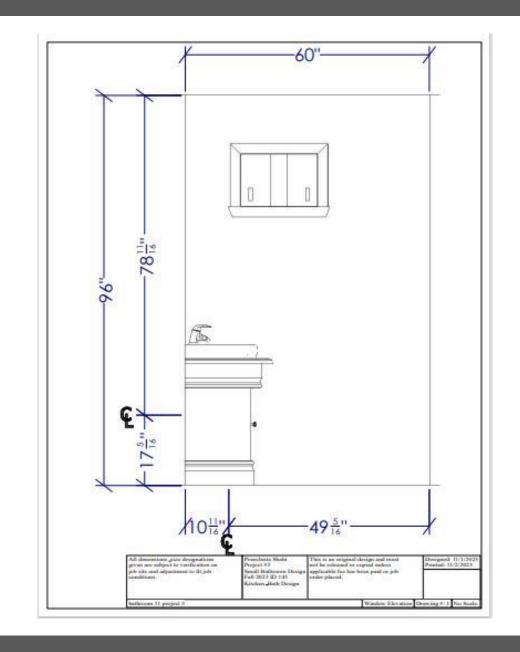

Large kitchen Elevation with Back yard Door

All dimensions size designations given are subject to verification on job site and adjustment to fit job conditions.

Pourchista Shahi Project#4 Into the released or copied unless applicable fee has been paid or job order placed.

This is an original design and must not be released or copied unless applicable fee has been paid or job order placed.

Ritchen\_Bath Design

Back Yard Drawing #: 1 | Scale : 0 1/2" 1

Refrigerator and pantry elevation

| All dimensions size designations<br>given are subject to verification on<br>job site and adjustment to fit job<br>conditions. | Project#4 | This is an original design and must<br>not be released or copied unless<br>applicable fee has been paid or job<br>order placed. | Printed: 12/12/2023            |
|-------------------------------------------------------------------------------------------------------------------------------|-----------|---------------------------------------------------------------------------------------------------------------------------------|--------------------------------|
| kitchen design 4 wednsday 29                                                                                                  | 1000      | Island D                                                                                                                        | Prawing #: 1 Scale : 0 1/2* 1' |