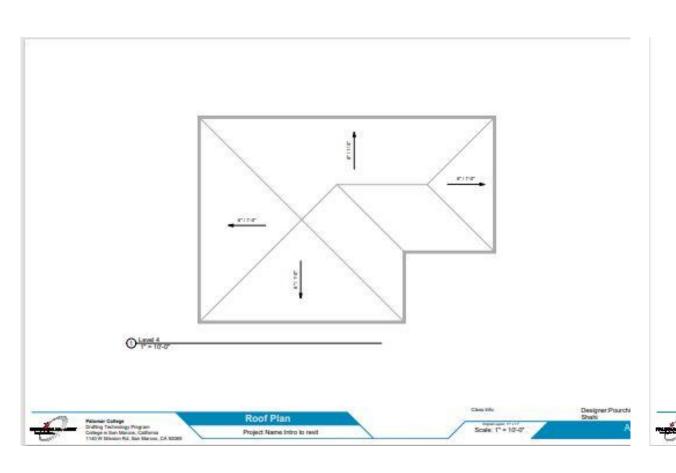

## Roof Plan -Site

Palamar Codege Dulling Technology Prington College in San Marcon, California 1160 W Mission Rd, San Marcon, CA 60000 Reflected ceiling

Project Name Intro to rest

Scale: 1/16" = 1'-0"

Designer pourchists Shahi