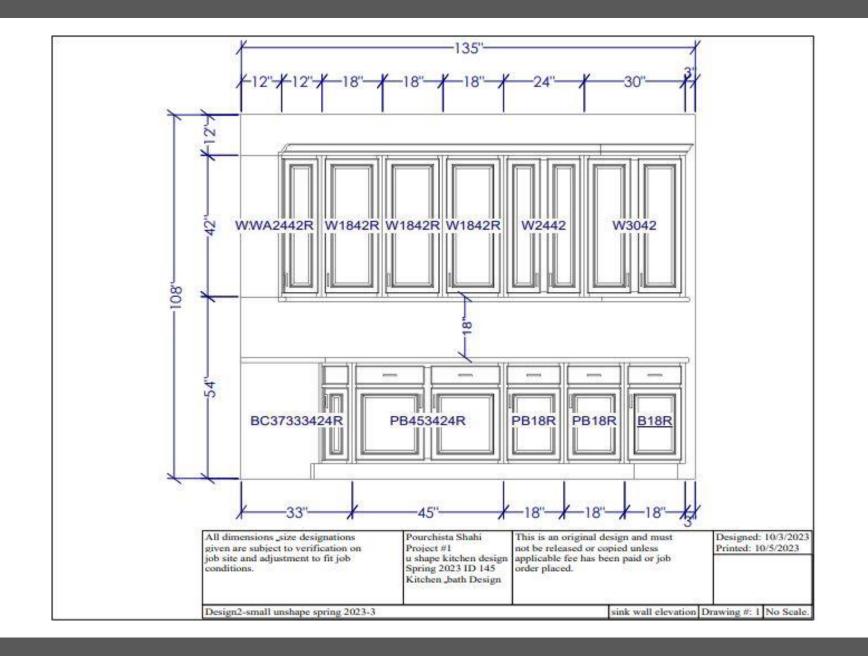

This is an original design and must not be released or copied unless applicable fee has been paid or job order placed.

Ritchen\_Bath Design

Back Yard Drawing #: 1 | Scale : 0 1/2" 1

Refrigerator and pantry elevation