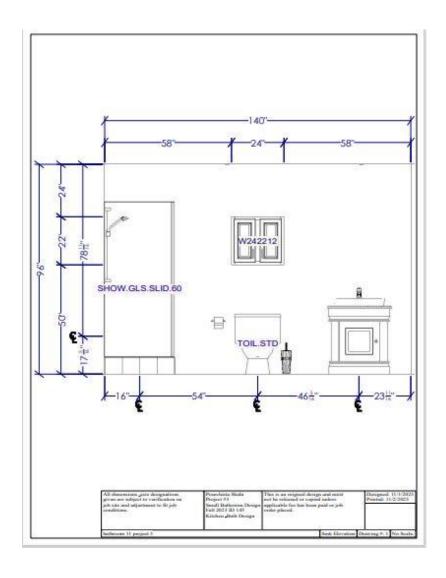

Large kitchen Elevation with Back yard Door

All dimensions size designations given are subject to verification on job site and adjustment to fit job conditions.

Pourchista Shahi Project#4 Into the released or copied unless applicable fee has been paid or job order placed.

This is an original design and must not be released or copied unless applicable fee has been paid or job order placed.

Ritchen\_Bath Design

Back Yard Drawing #: 1 | Scale : 0 1/2" 1

Refrigerator and pantry elevation

| All dimensions size designations<br>given are subject to verification on<br>job site and adjustment to fit job<br>conditions. | Project#4 | This is an original design and must<br>not be released or copied unless<br>applicable fee has been paid or job<br>order placed. | Printed: 12/12/2023            |
|-------------------------------------------------------------------------------------------------------------------------------|-----------|---------------------------------------------------------------------------------------------------------------------------------|--------------------------------|
| kitchen design 4 wednsday 29                                                                                                  | 1000      | Island D                                                                                                                        | Prawing #: 1 Scale : 0 1/2* 1' |