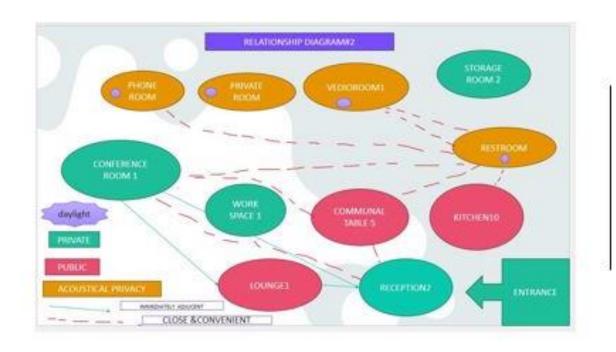

nology Prington College in San Marcon, California 1160 W Mission Rd, San Marcon, CA 60000 Reflected ceiling

Project Name Intro to rest

Scale: 1/16" = 1'-0"

Designer pourchists Shahi

Elevation East, west, north ,south









Designer:pourchista Shahi









Palomar College Disatting Technology Program College in San Marcos, California 1140 W Mission Rd, San Marcos, CA 92089 Interior Elevation
Project Name:Intro to revit

Class Info:

Designer:pourchista Shahi

Scale: 1/4" = 1'-0"





3D View 5



Patemar College Drafting Technology Program College in San Marcos, California 1140 W Mission Rd, San Marcos, CA 92089 Interior Render

Project Name:Intro to revit

Class Info:

Designer:pourchista Shahi

Scale:









Commercial Project





## PROTOTYPICAL AND CRITERIA MATRIX

SPECIAL





## **RELATIONSHIP DIAGRAM**



# **BUBBLE DIAGRAM**

#### Preliminary Floor Plan



### LIGHTENING AND CEILING













### Relationship diagrams







### Bubble/block diagrams



Final rendered floor plan



Floor Plan Top view





Reception

Waiting Room Area



Consultation Office 1





Consultation office 2

Exam Room 1



Exam Room 2





















PALOMAN COLLEGE

Floor1 — FINA

NAME :pour chiste Shelf

CLASS.ID 150

DATE:05/22/2024

SHEET NO.

A - 16















Section 2:
Hand Drafting
ELEVATIONS
STAIRDETAILS
FLOORPLANS
BUILDIGSECTIONS
SITEPLAN
3D Art Panel









































POURCHISTA ZHWHZ 02106124\_ ARCH 105





3D Art Panel For Interior















**&** 858-649-9604

g.pourchista@yahoo.com

https://www.chistadesign.com/

https://