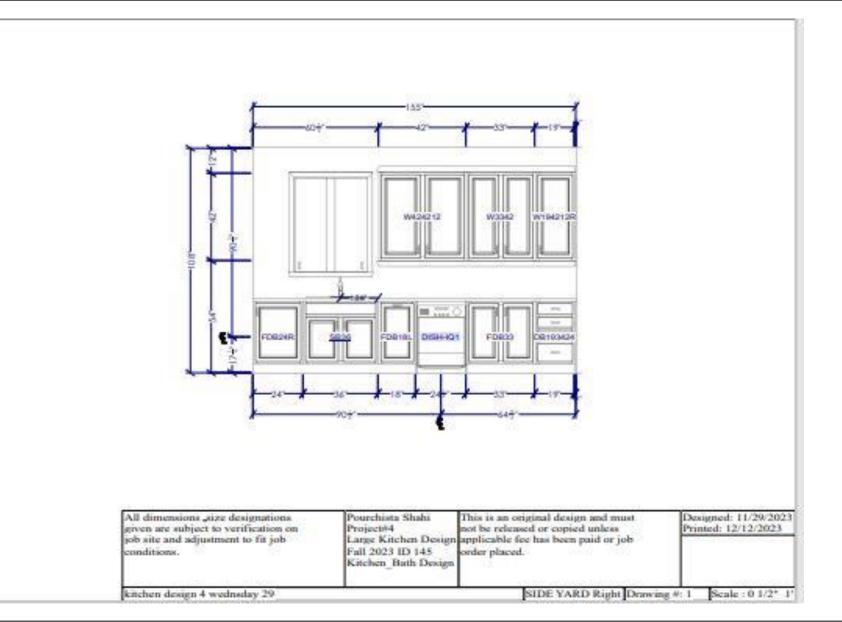

| All dimensions size designations<br>given are subject to verification on<br>job site and adjustment to fit job<br>conditions. | Project#4 | This is an original design and must<br>not be released or copied unless<br>applicable fee has been paid or job<br>order placed. | Printed: 12/12/2023            |
|-------------------------------------------------------------------------------------------------------------------------------|-----------|---------------------------------------------------------------------------------------------------------------------------------|--------------------------------|
| kitchen design 4 wednsday 29                                                                                                  | 1000      | Island D                                                                                                                        | Prawing #: 1 Scale : 0 1/2* 1' |