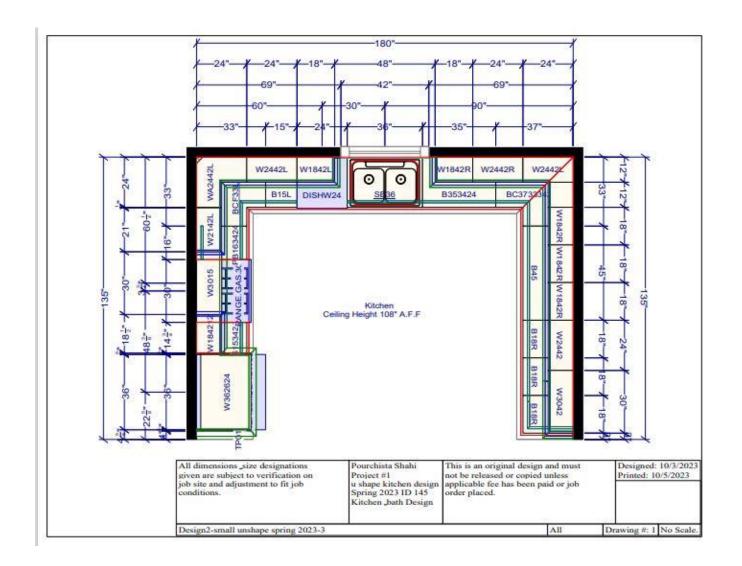

Large kitchen Elevation with Back yard Door

All dimensions size designations given are subject to verification on job site and adjustment to fit job conditions.

Pourchista Shahi Project#4 Into the released or copied unless applicable fee has been paid or job order placed.

This is an original design and must not be released or copied unless applicable fee has been paid or job order placed.

Ritchen\_Bath Design

Back Yard Drawing #: 1 | Scale : 0 1/2" 1

Refrigerator and pantry elevation

| All dimensions size designations<br>given are subject to verification on<br>job site and adjustment to fit job<br>conditions. | Project#4 | This is an original design and must<br>not be released or copied unless<br>applicable fee has been paid or job<br>order placed. | Printed: 12/12/2023            |
|-------------------------------------------------------------------------------------------------------------------------------|-----------|---------------------------------------------------------------------------------------------------------------------------------|--------------------------------|
| kitchen design 4 wednsday 29                                                                                                  | 1000      | Island D                                                                                                                        | Prawing #: 1 Scale : 0 1/2* 1' |