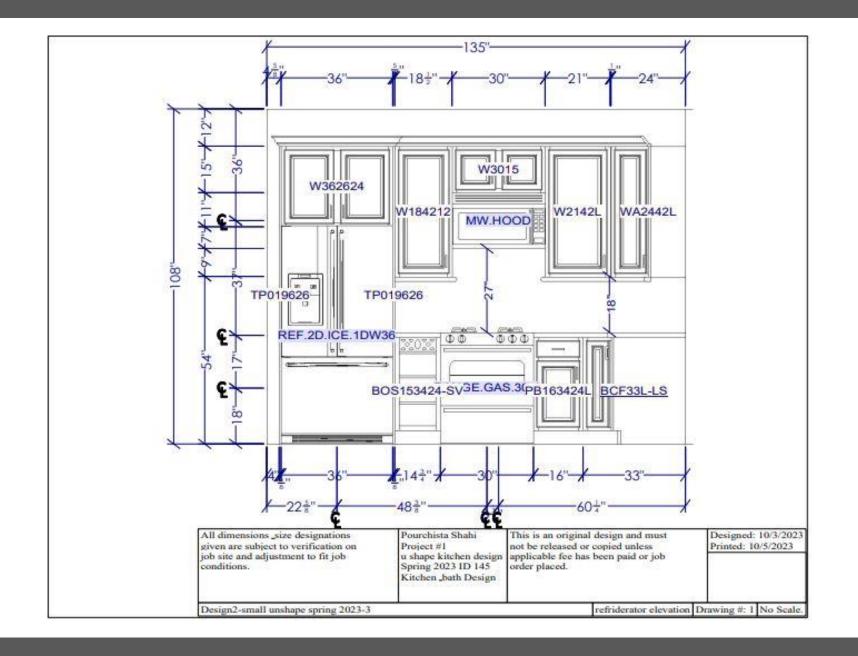

This is an original design and must not be released or copied unless applicable fee has been paid or job order placed.

Ritchen\_Bath Design

Back Yard Drawing #: 1 | Scale : 0 1/2" 1

Refrigerator and pantry elevation