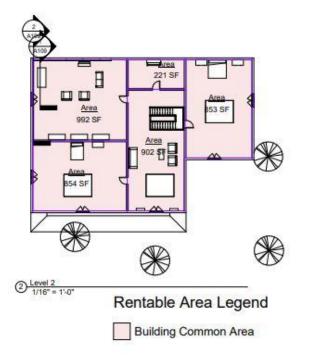

57" x 72" | 4' - 9" | 1 |
| 6' - 0" | 57" x 72" | 4' - 9" | 1 |
| 6' - 0" | 57" x 72" | 4' - 9" | 1 |
| 6' - 0" | 57" x 72" | 4' - 9" | 1 |
| 6' - 0" | 57" x 72" | 4' - 9" | 1 |
| 6' - 0" | 57" x 72" | 4' - 9" | 1 |
| 6' - 0" | 57" x 72" | 4' - 9" | 1 |
| 6' - 0" | 57" x 72" | 4' - 9" | 1 |



① 3D View 2

Palomar College Drafting Technology Program College in San Marcos, California 1140 W Mission Rd, San Marcos, CA 92089 COVER

Project Name:Intro to revit

Class Info

Designer:pourchista Shahi

Scale:





## Roof Plan -Site













Palamar Codege Dulling Technology Prington College in San Marcon, California 1160 W Mission Rd, San Marcon, CA 60000 Reflected ceiling

Project Name Intro to rest

Scale: 1/16" = 1'-0"

Designer pourchists Shahi

Elevation East, west, north ,south









Designer:pourchista Shahi









Palomar College Disatting Technology Program College in San Marcos, California 1140 W Mission Rd, San Marcos, CA 92089 Interior Elevation
Project Name:Intro to revit

Class Info:

Designer:pourchista Shahi

Scale: 1/4" = 1'-0"





3D View 5



Patemar College Drafting Technology Program College in San Marcos, California 1140 W Mission Rd, San Marcos, CA 92089 Interior Render

Project Name:Intro to revit

Class Info:

Designer:pourchista Shahi

Scale:









Commercial Project





## PROTOTYPICAL AND CRITERIA MATRIX

SPECIAL





## **RELATIONSHIP DIAGRAM**



# **BUBBLE DIAGRAM**

#### Preliminary Floor Plan



### LIGHTENING AND CEILING













### Relationship diagrams







### Bubble/block diagrams



Final rendered floor plan



Floor Pla