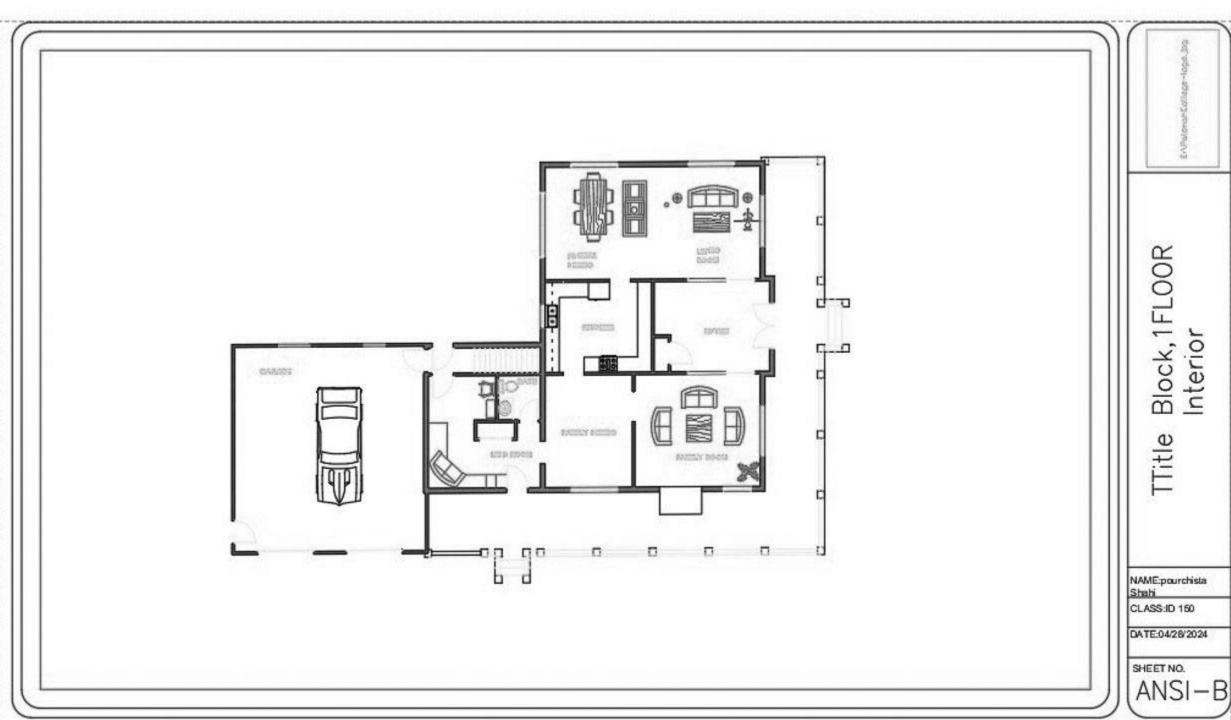

① 3D View 2

Palomar College Drafting Technology Program College in San Marcos, California 1140 W Mission Rd, San Marcos, CA 92089 COVER

Project Name:Intro to revit

Class Info

Designer:pourchista Shahi

Scale:

## Roof Plan -Site

Palamar Codege Dulling Technology Prington College in San Marcon, California 1160 W Mission Rd, San Marcon, CA 60000 Reflected ceiling

Project Name Intro to rest

Scale: 1/16" = 1'-0"

Designer pourchists Shahi

Elevation East, west, north ,south

Designer:pourchista Shahi

Palomar College Disatting Technology Program College in San Marcos, California 1140 W Mission Rd, San Marcos, CA 92089 Interior Elevation
Project Name:Intro to revit

Class Info:

Designer:pourchista Shahi

Scale: 1/4" = 1'-0"

3D View 5

Patemar College Drafting Technology Program College in San Marcos, California 1140 W Mission Rd, San Marcos, CA 92089 Interior Render

Project Name:Intro to revit

Class Info:

Designer:pourchista Shahi

Scale:

Commercial Project