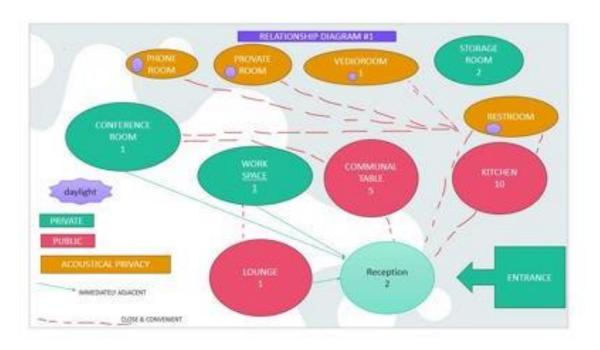

logy Prington College in San Marcon, California 1160 W Mission Rd, San Marcon, CA 60000 Reflected ceiling

Project Name Intro to rest

Scale: 1/16" = 1'-0"

Designer pourchists Shahi

Elevation East, west, north ,south









Designer:pourchista Shahi









Palomar College Disatting Technology Program College in San Marcos, California 1140 W Mission Rd, San Marcos, CA 92089 Interior Elevation
Project Name:Intro to revit

Class Info:

Designer:pourchista Shahi

Scale: 1/4" = 1'-0"





3D View 5



Patemar College Drafting Technology Program College in San Marcos, California 1140 W Mission Rd, San Marcos, CA 92089 Interior Render

Project Name:Intro to revit

Class Info:

Designer:pourchista Shahi

Scale:









Commercial Project





## PROTOTYPICAL AND CRITERIA MATRIX

SPECIAL





## **RELATIONSHIP DIAGRAM**



# **BUBBLE DIAGRAM**

#### Preliminary Floor Plan



### LIGHTENING AND CEILING













### Relationship diagrams







### Bubble/block diagrams



Final rendered floor plan



Floor Plan Top view





Reception

Waiting Room Area



Consultation Office 1





Consultation office 2

Exam Room 1



Exam Room 2





















PALOMAN COLLEGE

Floor1 — FINA

NAME :pour chiste Shelf

CLASS.ID 150

DATE:05/22/2024

SHEET NO.

A - 16















Section 2:
Hand Drafting
ELEVATIONS
STAIRDETAILS
FLOORPLANS
BUILDIGSECTIONS
SITEPLAN
3D Art Panel









































POURCHISTA ZHWHZ 02106124\_ ARCH 105





3D Art Panel For Interior















**&** 858-649-9604

g.pourchista@yahoo.com

https://www.chistadesign.com/

https://ww