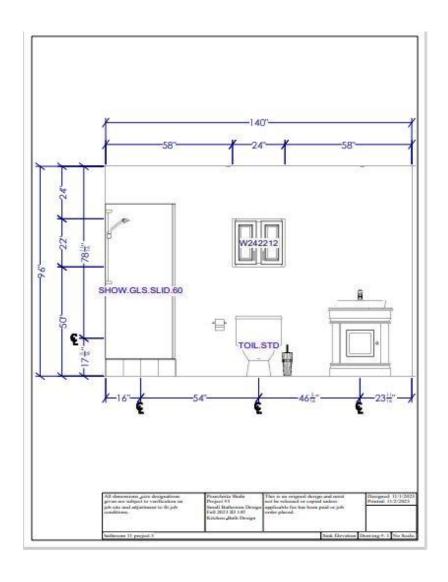

Large kitchen Elevation with Back yard Door

All dimensions size designations given are subject to verification on job site and adjustment to fit job conditions.

Pourchista Shahi Project#4 Into the released or copied unless applicable fee has been paid or job order placed.

This is an original design and must not be released or copied unless applicable fee has been paid or job order placed.

Ritchen\_Bath Design

Back Yard Drawing #: 1 | Scale : 0 1/2" 1

Refrigerator and pantry elevation

| All dimensions size designations<br>given are subject to verification on<br>job site and adjustment to fit job<br>conditions. | Project#4 | This is an original design and must<br>not be released or copied unless<br>applicable fee has been paid or job<br>order placed. | Printed: 12/12/2023            |
|-------------------------------------------------------------------------------------------------------------------------------|-----------|---------------------------------------------------------------------------------------------------------------------------------|--------------------------------|
| kitchen design 4 wednsday 29                                                                                                  | 1000      | Island D                                                                                                                        | Prawing #: 1 Scale : 0 1/2* 1' |