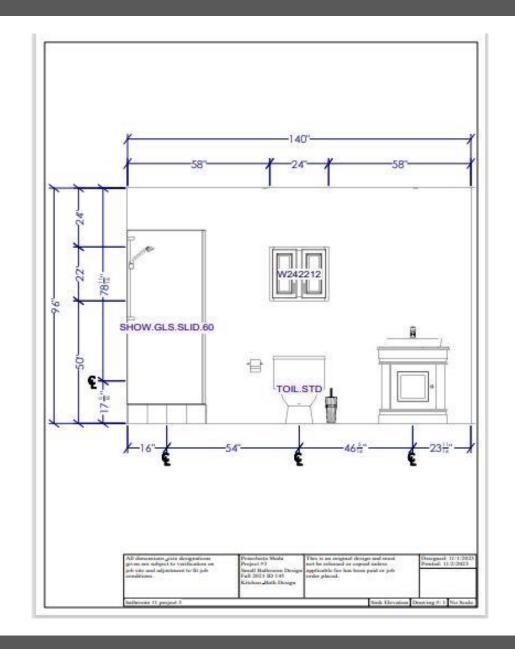

Large kitchen Elevation with Back yard Door

All dimensions size designations given are subject to verification on job site and adjustment to fit job conditions.

Pourchista Shahi Project#4 Into the released or copied unless applicable fee has been paid or job order placed.

This is an original design and must not be released or copied unless applicable fee has been paid or job order placed.

Ritchen\_Bath Design

Back Yard Drawing #: 1 | Scale : 0 1/2" 1

Refrigerator and pantry elevation

| All dimensions size designations<br>given are subject to verification on<br>job site and adjustment to fit job<br>conditions. | Project#4 | This is an original design and must<br>not be released or copied unless<br>applicable fee has been paid or job<br>order placed. | Printed: 12/12/2023            |
|-------------------------------------------------------------------------------------------------------------------------------|-----------|---------------------------------------------------------------------------------------------------------------------------------|--------------------------------|
| kitchen design 4 wednsday 29                                                                                                  | 1000      | Island D                                                                                                                        | Prawing #: 1 Scale : 0 1/2* 1' |