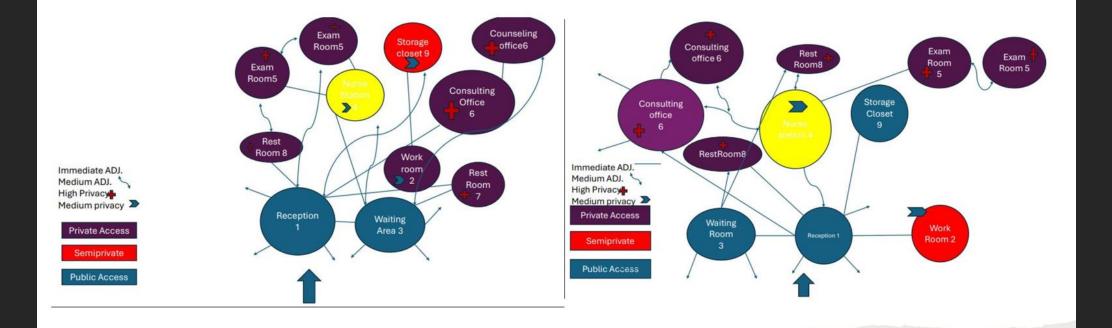

## PROTOTYPICAL AND CRITERIA MATRIX

SPECIAL

## **RELATIONSHIP DIAGRAM**

# **BUBBLE DIAGRAM**