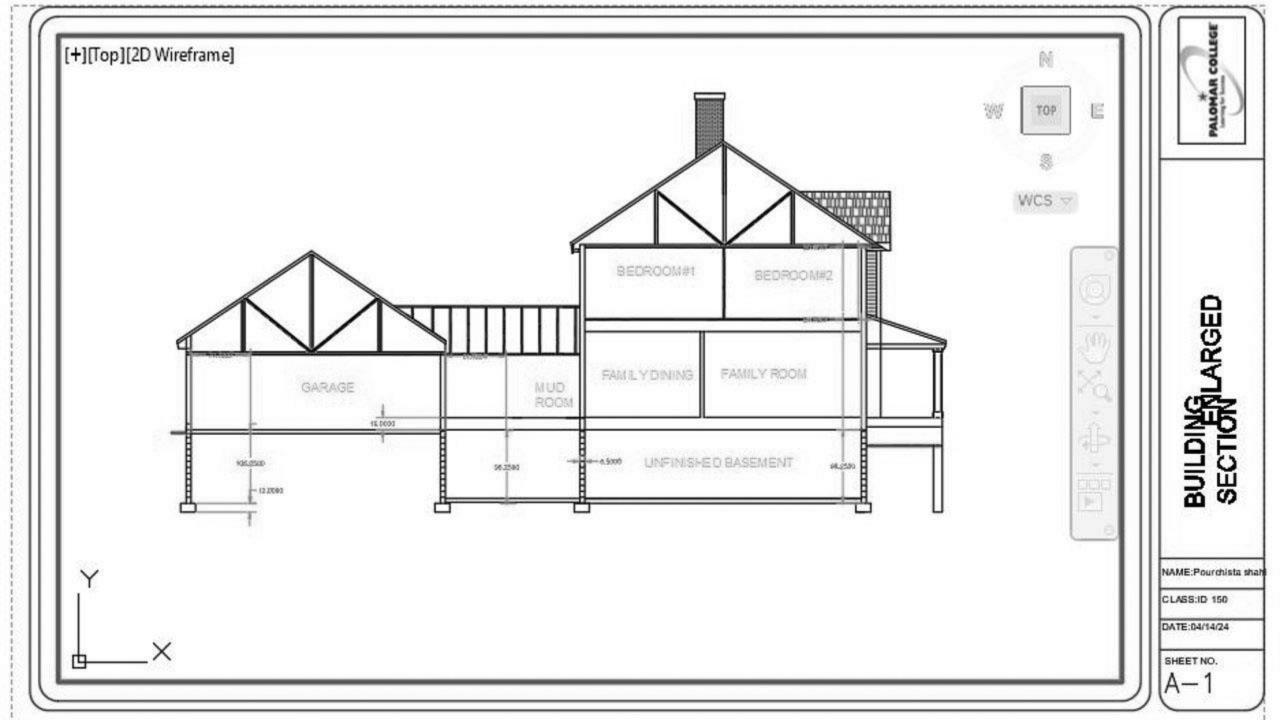

## Section 2

- Hand Drafting
- ELEVATIONS
- STAIRDETAILS
- FLOORPLAN
- Site Plan
- 3D art panel for interior

Section1:
Design 2020 kitchen &Bath
Revit
Commercial Design Project
Sketch up
AutoCAD,

Design 2020 –Kitchen & Bath

Section 2:
Hand Drafting
ELEVATIONS
STAIRDETAILS
FLOORPLANS
BUILDIGSECTIONS
SITEPLAN
3D Art Panel

POURCHISTA ZHWHZ 02106124\_ ARCH 105

3D Art Panel For Interior

**&** 858-649-9604

g.pourchista@yahoo.com

https://www.chistadesign.com/