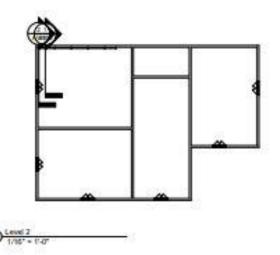

8"  | 7' - 0" | 32" x 84"            |

| Window Schedule |      |       |       |
|-----------------|------|-------|-------|
| Height          | Туре | Width | Count |

| 6' - 0" | 57" x 72" | 4' - 9" | 1 |
|---------|-----------|---------|---|
| 6' - 0" | 57" x 72" | 4' - 9" | 1 |
| 6' - 0" | 57" x 72" | 4' - 9" | 1 |
| 6' - 0" | 57" x 72" | 4' - 9" | 1 |
| 6' - 0" | 57" x 72" | 4' - 9" | 1 |
| 6' - 0" | 57" x 72" | 4' - 9" | 1 |
| 6' - 0" | 57" x 72" | 4' - 9" | 1 |
| 6' - 0" | 57" x 72" | 4' - 9" | 1 |
| 6' - 0" | 57" x 72" | 4' - 9" | 1 |



① 3D View 2

Palomar College Drafting Technology Program College in San Marcos, California 1140 W Mission Rd, San Marcos, CA 92089 COVER

Project Name:Intro to revit

Class Info

Designer:pourchista Shahi

Scale:





## Roof Plan -Site













Palamar Codege Dulling Technology Prington College in San Marcon, California 1160 W Mission Rd, San Marcon, CA 60000 Reflected ceiling

Project Name Intro to rest

Scale: 1/16" = 1'-0"

Designer pourchists Shahi

Elevation East, west, north ,south









Designer:pourchista Shahi









Palomar College Disatting Technology Program College in San Marcos, California 1140 W Mission Rd, San Marcos, CA 92089 Interior Elevation
Project Name:Intro to revit

Class Info:

Designer:pourchista Shahi

Scale: 1/4" = 1'-0"





3D View 5



Patemar College Drafting Technology Program College in San Marcos, California 1140 W Mission Rd, San Marcos, CA 92089 Interior Render

Project Name:Intro to revit

Class Info:

Designer:pourchista Shahi

Scale:









Commercial Project





## PROTOTYPICAL