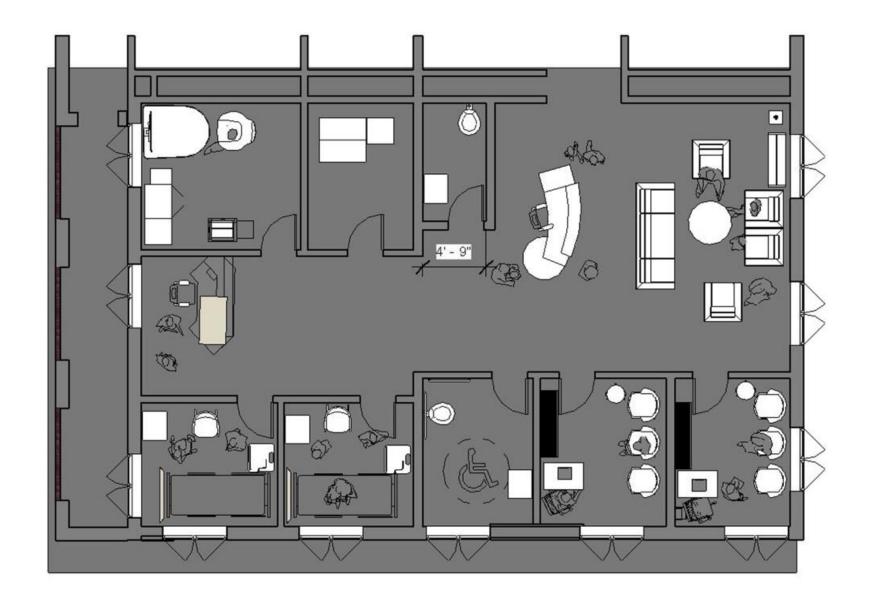

### Bubble/block diagrams

Final rendered floor plan

Floor Plan Top view

Reception

Waiting Room Area

Consultation Office 1

Consultation office 2

Exam Room 1

Exam Room 2

PALOMAN COLLEGE

Floor1 — FINA

NAME :pour chiste Shelf

CLASS.ID 150

DATE:05/22/2024

SHEET NO.

A - 16