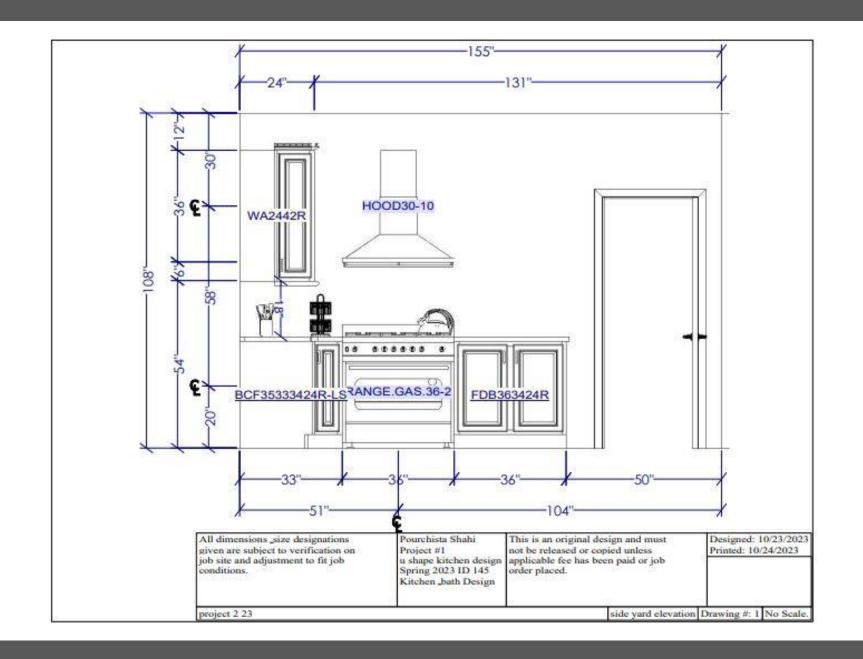

inspiring spaces... Throughout my artistic and design career, I have received several awards that reflect my dedication and creative, I am a self-motivated, organized, and innovative professional. I thrive in high-pressure environments and am committed to turning challenges into creative opportunities. My mission is to design beautiful, functional, and emotionally resonant spaces that enhance the quality of life for those who use them.



## • Content Section 1

- Commercial Design Project
- Design 2020 kitchen &Bath
- Revit
- AutoCAD
- Sketch up

## Section 2

- Hand Drafting
- ELEVATIONS
- STAIRDETAILS
- FLOORPLAN
- Site Plan
- 3D art panel for interior

Section1:
Design 2020 kitchen &Bath
Revit
Commercial Design Project
Sketch up
AutoCAD,



Design 2020 –Kitchen & Bath









































Large kitchen Elevation with Back yard Door



All dimensions size designations given are subject to verification on job site and adjustment to fit job conditions.

Pourchista Shahi Project#4 Into the released or copied unless applicable fee has been paid or job order placed.

This is an original design and must not be released or copied unless applicable fee has been paid or job order placed.

Ritchen\_Bath Design

Back Yard Drawing #: 1 | Scale : 0 1/2" 1



Refrigerator and pantry elevation







| All dimensions size designations<br>given are subject to verification on<br>job site and adjustment to fit job<br>conditions. | Project#4 | This is an original design and must<br>not be released or copied unless<br>applicable fee has been paid or job<br>order placed.