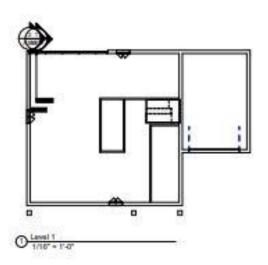

- 8"  | 7' - 0" | 32" x 84"            |

| Window Schedule |      |       |       |
|-----------------|------|-------|-------|
| Height          | Туре | Width | Count |

| 6' - 0" | 57" x 72" | 4' - 9" | 1 |
|---------|-----------|---------|---|
| 6' - 0" | 57" x 72" | 4' - 9" | 1 |
| 6' - 0" | 57" x 72" | 4' - 9" | 1 |
| 6' - 0" | 57" x 72" | 4' - 9" | 1 |
| 6' - 0" | 57" x 72" | 4' - 9" | 1 |
| 6' - 0" | 57" x 72" | 4' - 9" | 1 |
| 6' - 0" | 57" x 72" | 4' - 9" | 1 |
| 6' - 0" | 57" x 72" | 4' - 9" | 1 |
| 6' - 0" | 57" x 72" | 4' - 9" | 1 |



① 3D View 2

Palomar College Drafting Technology Program College in San Marcos, California 1140 W Mission Rd, San Marcos, CA 92089 COVER

Project Name:Intro to revit

Class Info

Designer:pourchista Shahi

Scale:





## Roof Plan -Site













Palamar Codege Dulling Technology Prington College in San Marcon, California 1160 W Mission Rd, San Marcon, CA 60000 Reflected ceiling

Project Name Intro to rest

Scale: 1/16" = 1'-0"

Designer pourchists Shahi

Elevation East, west, north ,south









Designer:pourchista Shahi









Palomar College Disatting Technology Program College in San Marcos, California 1140 W Mission Rd, San Marcos, CA 92089 Interior Elevation
Project Name:Intro to revit

Class Info:

Designer:pourchista Shahi

Scale: 1/4" = 1'-0"





3D View 5



Patemar College Drafting Technology Program College in San Marcos, California 1140 W Mission Rd, San Marcos, CA 92089 Interior Render

Project Name:Intro to revit

Class Info:

Designer:pourchista Shahi

Scale:









Commercial Project





## PROTOTYPIC