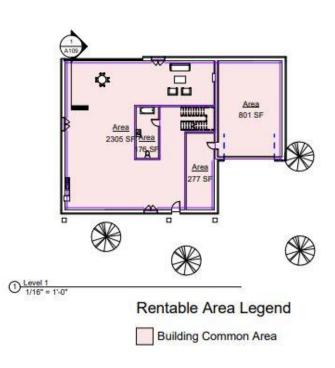

| 57" x 72" | 4' - 9" | 1 |
| 6' - 0" | 57" x 72" | 4' - 9" | 1 |
| 6' - 0" | 57" x 72" | 4' - 9" | 1 |
| 6' - 0" | 57" x 72" | 4' - 9" | 1 |
| 6' - 0" | 57" x 72" | 4' - 9" | 1 |
| 6' - 0" | 57" x 72" | 4' - 9" | 1 |
| 6' - 0" | 57" x 72" | 4' - 9" | 1 |
| 6' - 0" | 57" x 72" | 4' - 9" | 1 |



① 3D View 2

Palomar College Drafting Technology Program College in San Marcos, California 1140 W Mission Rd, San Marcos, CA 92089 COVER

Project Name:Intro to revit

Class Info

Designer:pourchista Shahi

Scale:





## Roof Plan -Site













Palamar Codege Dulling Technology Prington College in San Marcon, California 1160 W Mission Rd, San Marcon, CA 60000 Reflected ceiling

Project Name Intro to rest

Scale: 1/16" = 1'-0"

Designer pourchists Shahi

Elevation East, west, north ,south









Designer:pourchista Shahi









Palomar College Disatting Technology Program College in San Marcos, California 1140 W Mission Rd, San Marcos, CA 92089 Interior Elevation
Project Name:Intro to revit

Class Info:

Designer:pourchista Shahi

Scale: 1/4" = 1'-0"





3D View 5



Patemar College Drafting Technology Program College in San Marcos, California 1140 W Mission Rd, San Marcos, CA 92089 Interior Render

Project Name:Intro to revit

Class Info:

Designer:pourchista Shahi

Scale:









Commercial Project





## PROTOTYPICAL AND CRITERIA MATRIX

SPECIAL





## **RELATIONSHIP DIAGRAM**



# **BUBBLE DIAGRAM**

#### Preliminary Floor Plan



### LIGHTENING AND CEILING













### Relationship diagrams







### Bubble/block diagrams



Final rendered floor plan



Floor P